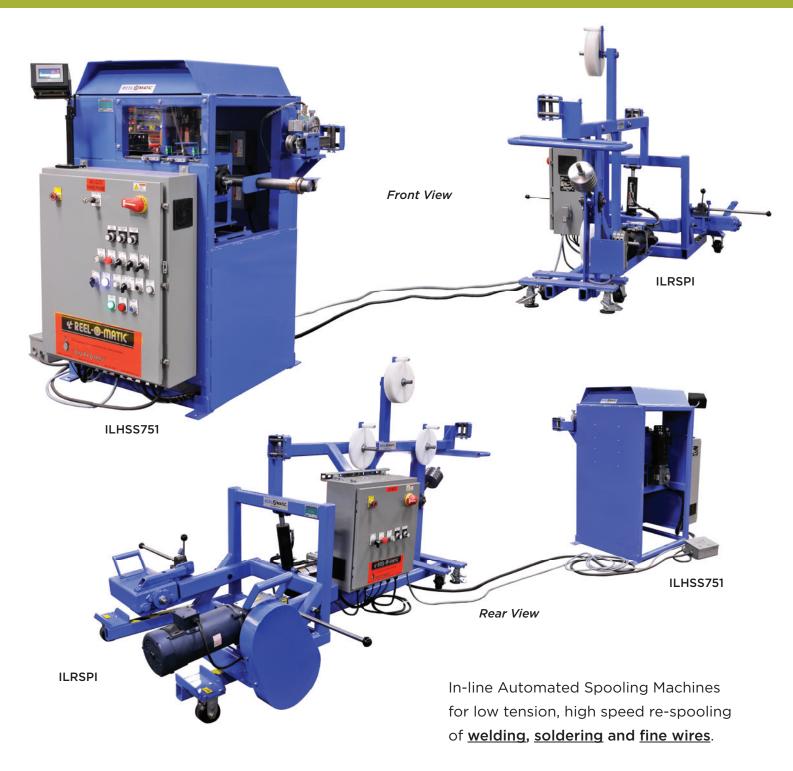

## **AUTOMATED SPOOLING MACHINES**

### Fine Wire In-Line Low Tension, High Speed Re-Spooling

5101 S. Council Road, Suite 100 • Okla. City, OK. 73179 405.672.0000 • 405.672.7200 Fax www.reelpowerind.com

# **AUTOMATED SPOOLING MACHINES**

## Fine Wire In-Line Low Tension, High Speed Re-Spooling

#### **Features:**

- Manual Shaftless ILRSP Powered Payoff hydraulically lifts wire from shop floor.
- Accumulator Dancer Speed Control to synchronize the payoff with the take-up spooler.
- Counter weight tension control.
- ILHSS High Speed Spooling take up machine.
- Automatic Traversing Spool Levelwind with electronic adjustable pitch.
- IDEC PLC Programmable measuring system with HMI to accurately measure and automatically slowdown and stop the footage to length.
- Plug-in shaft feature for fast and easy spool shaft change out.