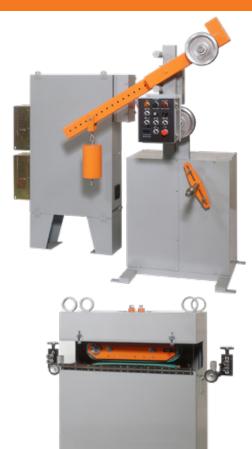

#### HDC Dancer Controlled Powered Payoff

- Provides constant controlled tension payoff of material.
- AC vector drive line.
- On-board cantilevered weighted dancer.
- Ceramic coated dancer sheaves.
- Dynamic brake kit for full hold back tension.
  (In-line fail safe brake optionally available).

### CC21-4 Caterpuller Capstan with Enclosure

- Provides desired pull force while maintaining constant line speed.
- Caterpuller tracks are exactly synchronized.
- Multiple bed rollers for alignment and holding force on product.
- Adjustable upper and lower tracks for proper line height.
- Furnished with adjustable entrance & exit guide rollers.
- AC vector drive line.

### HDC Spooler/Take-up

- Provides for tension controlled take-up of material.
- AC vector drive line.
- Rolling ring style traverse/level wind.
- Ceramic coated material guide sheave.
- Sonic sensor to automatically adjust take-up tension as material builds up.