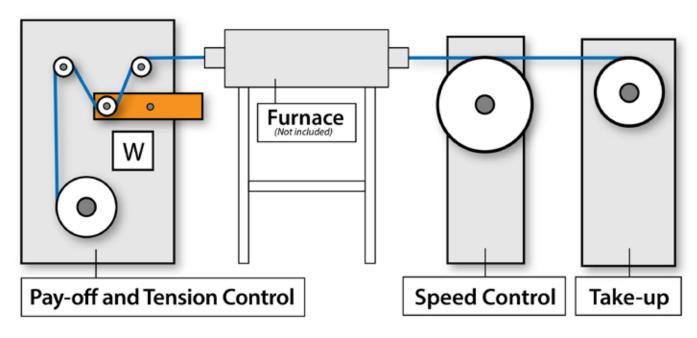

## **CONTINUOUS WIRE ANNEALING LINE**

### Tension / Speed Control / Take-Up

Reel Power's line of support equipment for Annealing Line Applications can be custom tailored to accommodate the clients exacting needs. Reel Power provides shafted or shaftless style payoffs, caterpuller or dual wheel style capstan pullers, shafted or shaftless take-ups, including systems with traversing reel technology. A multitude of safety features are optionally available and include safety interlocked fencing, mechanically and electronically integrated safety scanners, pressure sensitive matting and much more!

#### CONTINUOUS WIRE ANNEALING LINE

- Shafted payoffs
- Shafted take-up
- Dual wheel capstans
- HD coiling equipment
- Re-spool/test equipment

- Shaftless payoffs
- Shaftless take-ups
- Caterpuller capstans
- Auto cut & transfer coilers
- Measuring systems