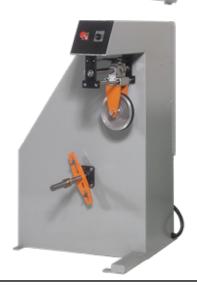

#### HDC Dancer Controlled Powered Payoff

- Provides constant controlled tension payoff of material.
- AC vector drive line.
- On-board cantilevered weighted dancer.
- Ceramic coated dancer sheaves.
- Dynamic brake kit for full hold back tension.
  (In-line fail safe brake optionally available).