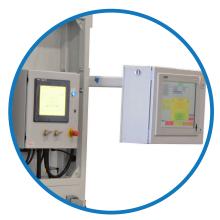

ex Pipe Coiler with Stretch Wrap** 





## **ARC 030SH**



### Automatic Rewind Coiling System for 1/2" Pex-A Coils

#### **Features:**

- Accumulator Dancer
- Comes with Conveying System
- Master Reel Payoff
- Automatic Pipe Cutter
- Speeds up to 650 FPM and More
- Eject Arm places Coil in Position on Conveyor
- Various pipe Lengths; 100', 300', 500'
- Automated Sample System
- Coil Widths 3" up to 10"
- 480 Volt System
- Coil OD up to 31"
- Coil ID = 16" (up to 24" Available)
- Coil weight up to 100 lbs
- Coil Rate Average 34 seconds or Better

#### **Options:**

- · Available in RH and LH Configurations
- Larger and Smaller Pex-A Coil Machines Available
- Full Fencing and Guarding Available
- Robotic Arm for Pallet Stacking
- UL 508A Certified
- Optional two HMI
- Colored Light Bars



**HMI CONTROLS** 



**AUTOMATED STRETCH WRAP** 



**AUTOMATED COILING HEAD**