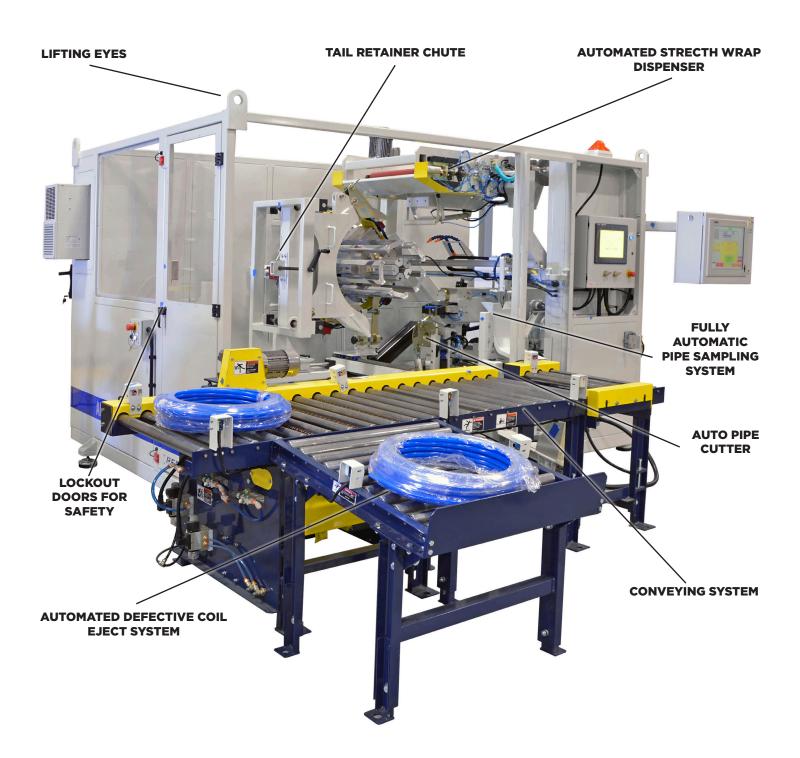

#### **Features:**

- Accumulator Dancer
- Comes with Conveying System
- Master Reel Payoff
- Automatic Pipe Cutter
- Speeds up to 650 FPM and More
- Eject Arm places Coil in Position on Conveyor
- Various pipe Lengths; 100', 300', 500'
- Automated Sample System
- Coil Widths 3" up to 10"
- 480 Volt System
- Coil OD up to 31"
- Coil ID = 16" (up to 24" Available)
- Coil weight up to 100 lbs
- Coil Rate Average 34 seconds or Better

#### **Options:**

- · Available in RH and LH Configurations
- Larger and Smaller Pex-A Coil Machines Available
- Full Fencing and Guarding Available
- Robotic Arm for Pallet Stacking
- UL 508A Certified
- Optional two HMI
- Colored Light Bars