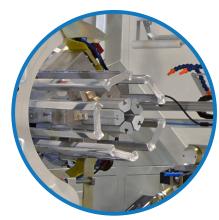

0SH**



### Automatic Rewind Coiling System for 1/2" Pex-A Coils

#### **Features:**

- Accumulator Dancer
- Comes with Conveying System
- Master Reel Payoff
- Automatic Pipe Cutter
- Speeds up to 650 FPM and More
- Eject Arm places Coil in Position on Conveyor
- Various pipe Lengths; 100', 300', 500'
- Automated Sample System
- Coil Widths 3" up to 10"
- 480 Volt System
- Coil OD up to 31"
- Coil ID = 16" (up to 24" Available)
- Coil weight up to 100 lbs
- Coil Rate Average 34 seconds or Better

#### **Options:**

- · Available in RH and LH Configurations
- Larger and Smaller Pex-A Coil Machines Available
- Full Fencing and Guarding Available
- Robotic Arm for Pallet Stacking
- UL 508A Certified
- Optional two HMI
- Colored Light Bars



**HMI CONTROLS** 



**AUTOMATED STRETCH WRAP** 



**AUTOMATED COILING HEAD**