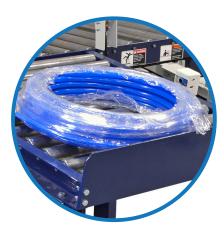

#### **Features:**

- Accumulator Dancer
- Comes with Conveying System
- Master Reel Payoff
- Automatic Pipe Cutter
- Speeds up to 650 FPM and More
- Eject Arm places Coil in Position on Conveyor
- Various pipe Lengths; 100', 300', 500'
- Automated Sample System
- Coil Widths 3" up to 10"
- 480 Volt System
- Coil OD up to 31"
- Coil ID = 16" (up to 24" Available)
- Coil weight up to 100 lbs
- Coil Rate Average 34 seconds or Better