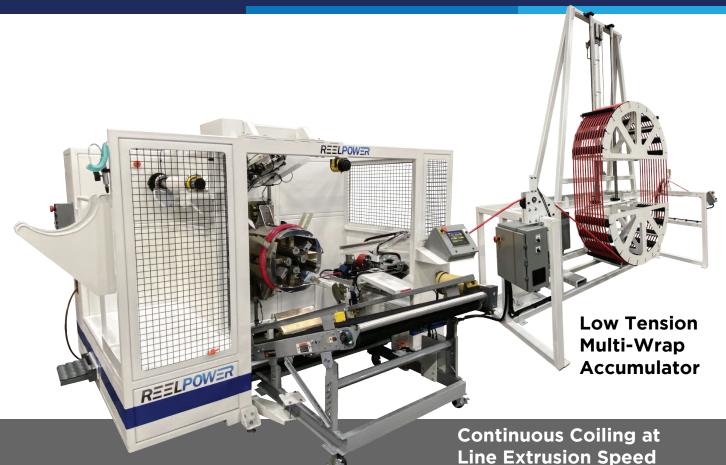

# ARC025-002

In-Line Automatic Coiling Machine with Accumulators

#### Specs:

- 4 Hp AC Servo drive for coiler
- PID controlled multi-pass dancer/ accumulator
- Accumulation up to 140 ft. (42.6m)
- AC servo controlled levelwind
- Fully adjustable levelwind width and pitch
- Drop-in 75mm airshaft for fast wrap changes
- Locking casters, leveling feet or bolt down
- Coiler line height: 32 in.

### **Approximate Weight & Dimensions:**

- Base coiling unit: 144"W x 97"D x 88" H, 9130 lb.
- Accumulator: 1 SS"W x 63"D x 157" H, 3460 lb.