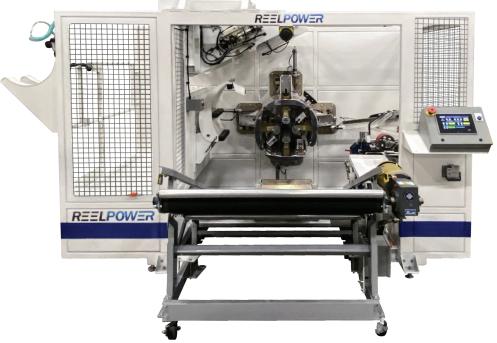

# In-Line Automatic Coiling Machine with Accumulator

Save warehouse space, improve internal logistics, and reduce shipping costsand product returns by producing coils of your HDPEP, PP, EXo r PE-RT pipe products automatically from your extrusion line.

This unit comes complete with automated loading, measuring, coiling, cutting, wrapping and ejecting custom recipe-based coils at up to 140 fpm. These can then be heat/moisture cured or palletized for distribution & sale.

#### Features & Benefits:

- Continuous coiling at line speed
- Increased extrusion speed (140 fpm)
- No off-line coiling hours
- Efficiency/totals reports by batch/shift
- Simple, easy to use controls
- Reduced labor costs and risk of injuries
- Create, store and use standard recipes
- UVI, heat rated stretch wrap
- Auto sample cut and collect system
- Auto load, measure, coil, cut and wrap
- Auto eject to conveyor, table or robot
- Optical scanner, guarding and interlocks

#### Specs:

- 4 Hp AC Servo drive for coiler
- PID controlled multi-pass dancer/ accumulator
- Accumulation up to 140 ft. (42.6m)
- AC servo controlled levelwind
- Fully adjustable levelwind width and pitch
- Drop-in 75mm airshaft for fast wrap changes
- Locking casters, leveling feet or bolt down
- Coiler line height: 32 in.