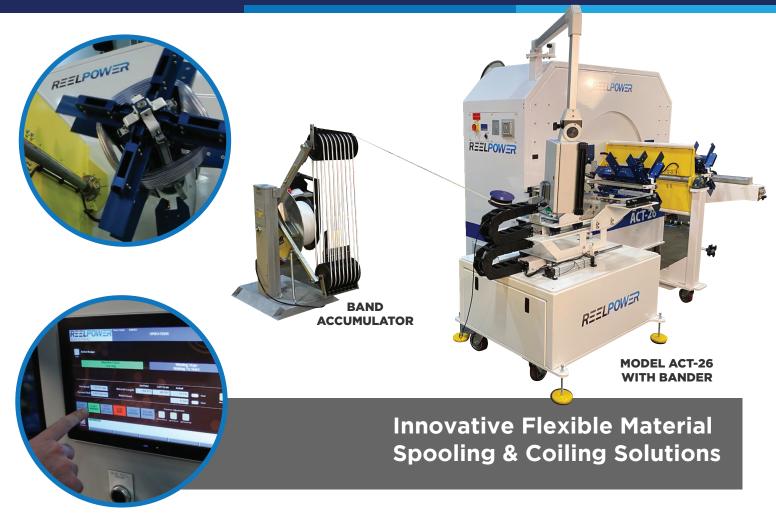

#### The ACT System Offers:

- Higher standard speeds reaching 1000 fpm.
- Best available package quality with servo driven indexing turret and material guide arm.
- Superior safety with a standard "S" guard isolating the operator from the "run" side, and optional full guarding with failsafe interlocks.
- Replaceable Entrance Product Guide.
- Precise speed & tension controls with use of dancer loop.
- Optional Traversing Stretch Wrap Cartridge
- Innovative flexible material Spooling and Coiling Solutions.
- Highly flexible and reliable application specific customization, operating on and offline wire and cable, medical tubing and plastic profile on applications.
- Coiling and Spooling Configurations.

### **Available Options:**

- Automatic Coiling Heads
- Automatic Banding and Ejection
- Automatic Stretch Wrap

5101 S. Council Road, Suite 100 • Okla. City, OK. 73179 405.672.0000 • 405.672.7200 Fax www.reelpowerind.com