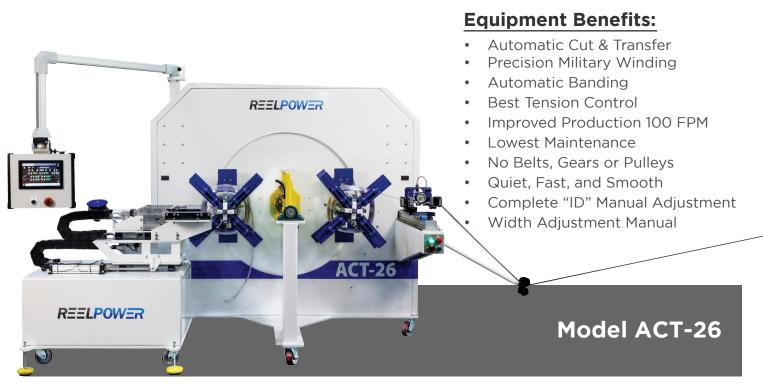

# **ACT-26**

## Automatic Cut & Transfer Coiling Machine with Banding

#### The ACT System Offers:

- Higher standard speeds reaching 1000 fpm.
- Best available package quality with servo driven indexing turret and material guide arm.
- Superior safety with a standard "S" guard isolating the operator from the "run" side, and optional full guarding with failsafe interlocks.
- Replaceable Entrance Product Guide.
- Precise speed & tension controls with use of dancer loop.
- Optional Traversing Stretch Wrap Cartridge
- Innovative flexible material Spooling and Coiling Solutions.
- Highly flexible and reliable application specific customization, operating on and offline wire and cable, medical tubing and plastic profile on applications.
- Coiling and Spooling Configurations.

### **Available Options:**

- Automatic Coiling Heads
- Automatic Banding and Ejection
- Automatic Stretch Wrap

5101 S. Council Road, Suite 100 • Okla. City, OK. 73179 405.672.0000 • 405.672.7200 Fax www.reelpowerind.com