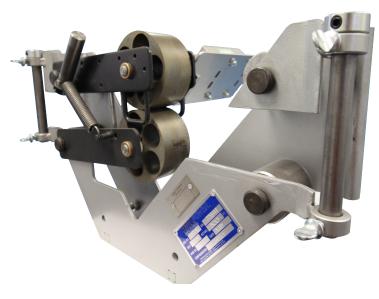

#### **Standard Features**

The ReelPower's 1700 series measurers are designed durable, easy to use, and highly accurate. Spring tension pinch roll design provides constant pressure on the material throughout the measuring process, providing accuracy within .5%

Remote Read-Out Desk Kit & Stand

LH & RH Side Load Feature

**Relay Outputs** 

Metric Counters Integral Cutters Measuring Stands

your overall profitability.

**Options** 

Service

Installs on most cable machinery or stands 5/8" diameter mounting pin included (not shown)