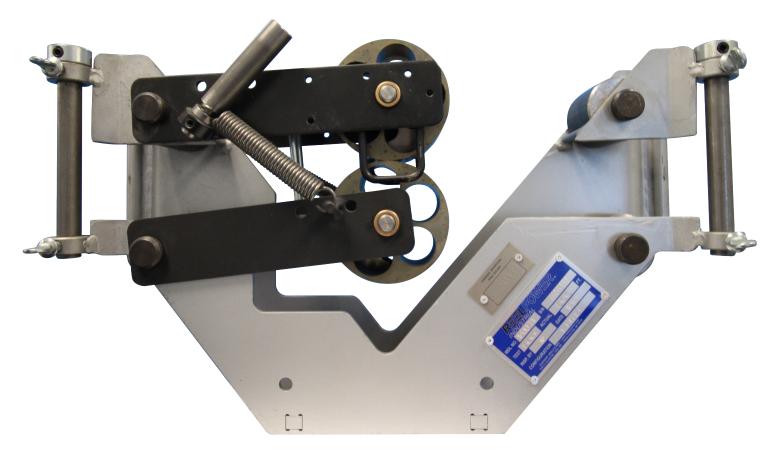

#### **Standard Features**

The ReelPower's 1700 series measurers are designed durable, easy to use, and highly accurate. Spring tension pinch roll design provides constant pressure on the material throughout the measuring process, providing accuracy within .5%

Remote Read-Out Desk Kit & Stand

LH & RH Side Load Feature

**Relay Outputs** 

Metric Counters Integral Cutters Measuring Stands

your overall profitability.

**Options** 

Service

Installs on most cable machinery or stands 5/8" diameter mounting pin included (not shown)

REMOVABLE SPRING FOR SIDE LOADING

COUNTER AVAILABLE IN FEET & INCHES OR METERS & DECIMETERS

REMOVABLE PIN FOR SIDE LOAD CAPABILITY