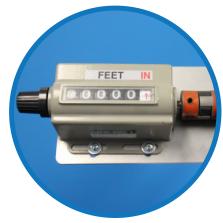

REMOVABLE SPRING FOR SIDE LOADING

COUNTER AVAILABLE IN FEET & INCHES OR METERS & DECIMETERS

REMOVABLE PIN FOR SIDE LOAD CAPABILITY