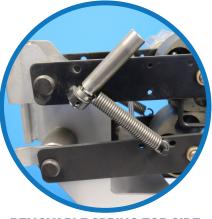

REMOVABLE SPRING FOR SIDE LOADING

COUNTER AVAILABLE IN FEET & INCHES OR METERS & DECIMETERS

REMOVABLE PIN FOR SIDE LOAD CAPABILITY