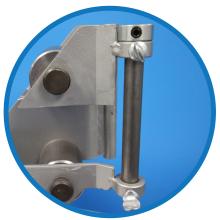

REMOVABLE SPRING FOR SIDE LOADING

COUNTER AVAILABLE IN FEET & INCHES OR METERS & DECIMETERS

REMOVABLE PIN FOR SIDE LOAD CAPABILITY